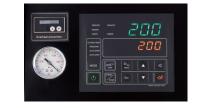

## Vacuum Drying Oven (Large Capacity)

Floor type



## **Control Panel**





## Specifications

| Product code                |             | DP810                                                                                                                                                                                                                                                        | DP1030                                                    |
|-----------------------------|-------------|--------------------------------------------------------------------------------------------------------------------------------------------------------------------------------------------------------------------------------------------------------------|-----------------------------------------------------------|
| Model                       |             | DP810