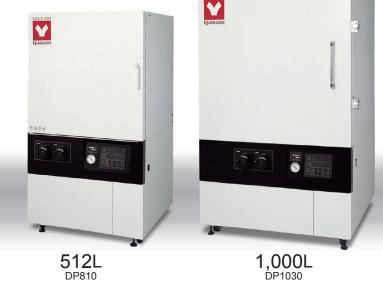

## Vacuum Drying Oven (Large Capacity)

Floor type

## Specifications

| Product code                |             | DP810                                                                                                                                                                                                                                                        | DP1030                                                    |
|-----------------------------|-------------|--------------------------------------------------------------------------------------------------------------------------------------------------------------------------------------------------------------------------------------------------------------|-----------------------------------------------------------|
| Model                       |             | DP810                                                                                                                                                                                                                                                        | DP1030                                                    |
| System                      |             | Vacuum drying by decompressed chamber direct heating                                                                                                                                                                                                         |                                                           |
| Operating temperature range |             | 40 to 200°C                                                                                                                                                                                                                                                  |                                                           |
| Operating pressure range*1  |             | 100~0.1 kPa (760~1 Torr)                                                                                                                                                                                                                                     |                                                           |
| Temp. adjustment accuracy*1 |             | ± 1.0°C (at 200°C)                                                                                                                                                                                                                                           |                                                           |
| Interior material           |             | Stainless steel                                                                                                                                                                                                                                              |                                                           |
| Exterior material           |             | Cold rolled steel plate with baked-on melamine resin finish                                                                                                                                                                                                  |                                                           |
| Door                        |             | Single swing door                                                                                                                                                                                                                                            |                                                           |
| Heat insulating material    |             | Rock wool                                                                                                                                                                                                                                                    |                                                           |
| Heating method              |             | Decompressed chamber direct heating                                                                                                                                                                                                                          |                                                           |
| Heater                      |             | Mica heater, 6.5kW                                                                                                                                                                                                                                           | Mica heater, 14.4kW                                       |
| Operation functions         |             | Fixed temp., Auto-start, Auto-stop, Quick auto stop, Program (max.99 steps, 99 patterns, repeat)                                                                                                                                                             |                                                           |
| Heater circuit control      |             | Triac zero-cross control                                                                                                                                                                                                                                     |                                                           |
| Temp. sensor                |             | K-thermocouple (Double sensor)                                                                                                                                                                                                                               |                                                           |
| Exhaust port                |             | NW40                                                                                                                                                                                                                                                         |                                                           |
| Inlet/Purge port            |             | RC 1/4                                                                                                                                                                                                                                                       | RC 3/8                                                    |
| Temp. control method        |             | PID control by microprocessor                                                                                                                                                                                                                                |                                                           |
| Temp. setting method        |             | Digital setting with UP/DOWN key                                                                                                                                                                                                                             |                                                           |
| Temp display method         |             | Digital display                                                                                                                                                                                                                                              |                                                           |
| Other display               |             | Temperature indicating the operation state displayed by LED                                                                                                                                                                                                  |                                                           |
| Additional functions        |             | Calendar timer (max. 24 Hrs.), Integration time (max. 65535 hrs.), Calibration off-set, Display the amount of power consumption / CO <sup>2</sup> discharge / Heater operation amount, Power failure recovery mode, User setting information save and recall |                                                           |
| Safety device               |             | Self diagnosis functions(Sensor, Heater, SSR short circuit, Automatic overheating prevention), Independent overheating prevention, Key lock function, Electric leakage breaker                                                                               |                                                           |
| Internal dimensions         |             | W800×D800×H800mm                                                                                                                                                                                                                                             | W1,000×D1,000×H1,000mm                                    |
| External dimensions*2       |             | W1,020×D1,019×H1,850mm                                                                                                                                                                                                                                       | W1,300×D1,280×H2,110mm                                    |
| Internal capacity           |             | 512L                                                                                                                                                                                                                                                         | 1,000L                                                    |
| Power source (50/60Hz)      |             | AC220V Single phase                                                                                                                                                                                                                                          | AC220V / AC380V Three phase                               |
| Weight                      |             | Approx. 600kg                                                                                                                                                                                                                                                | Approx. 1000 kg                                           |
| Accessories                 | Shelf plate | Punched stainless steel, 2 pcs (loading up to 15kg/shelf)                                                                                                                                                                                                    | Punched stainless steel, 4 pcs (loading up to 15kg/shelf) |